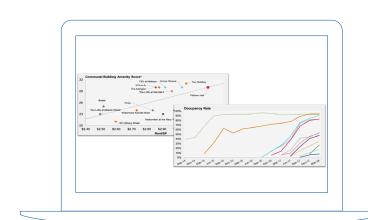

# Understand income levels and employment nodes surrounding your site and how these help drive potential renters

Compare your asset to existing properties based on amenities, rents and lease-up trends.