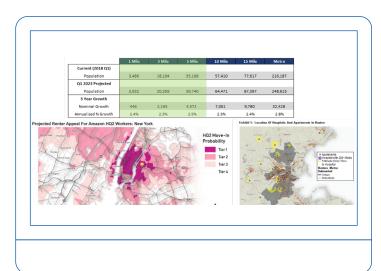

# Understand income levels and employment nodes surrounding your site and how these help drive potential renters

Compare your asset to existing properties based on amenities, rents and lease-up trends.