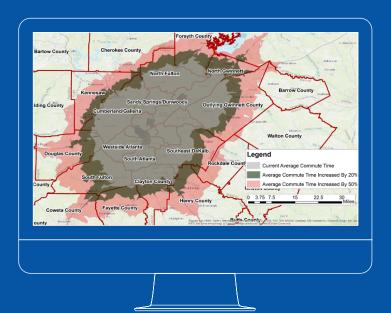

# Understand income levels and employment nodes surrounding your site and how these help drive potential renters

Compare your asset to existing properties based on amenities, rents and lease-up trends.