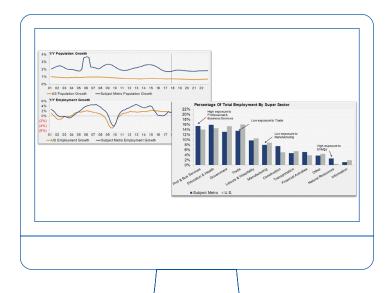

#### **Economic and Demographic Drivers**

- With our partnerships with top economic data providers, CoStar Advisory Services has access to national and market level data tailored to the analysis' requirements.
- We help you digest visual data in support of a market thesis.

# Understand income levels and employment nodes surrounding your site and how these help drive potential renters

Compare your asset to existing properties based on amenities, rents and lease-up trends.